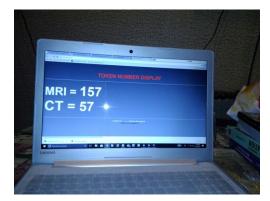

Supreme-QMS is stand alone system. it does not required any computer. It have its own CPU, Memory Chips, hardware and display.

Keypad Unit

Token Dispenser

SUPREME INTERNATIONAL offers new software based Queue Management System- OPDQSoft. It is a service toolkit for managing and continuously improving service delivery forlargenumber of patients at hospital OPDs.