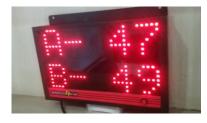

Token Display Board at Doctors Chambers

Token Display Board is provide out side the chamber or on the wall in the waiting room/ space.

When the Doctor intend to call in the next patient, the called number is displayed at this board.

There are 3 digits of 7 segment bright LED.

| ALP Nishikawa |        |      |       |      |      |         |       |     |        |     |  |
|---------------|--------|------|-------|------|------|---------|-------|-----|--------|-----|--|
| NAME          | TARGET | REAL | CYCLE | EFF. | REJ. | MONTHLY | TOTAL | MAN | M/C    | TIN |  |
| LINE          | PC     | PC   | SEC   | %    | PC   | TARGET  |       |     | STATUS |     |  |
| LINE-1        |        | 110  | 60    | 92   | 2    | 2000    | 1230  | 12  | OK     | 150 |  |
| LINE-2        |        | 110  | 60    | 92   | 2    | 2000    | 1230  | 12  | ОК     | 150 |  |
| LINE-3        | 960    | 200  | 120   | 83   | 5    | 4000    | 46    | 10  | BR     | 84  |  |
| LINE-4        | 1200   | 120  | 150   | 0    | 3    | 2000    | 840   | 10  | BR     | 847 |  |