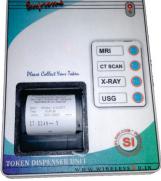

Supreme-QMS is stand alone system. it does not required any computer. It have its own CPU, Memory Chips, hardware and display.

Keypad Unit

Token Dispenser

SUPREME INTERNATIONAL offers new software based Queue Management System- OPDQSoft. It is a service toolkit for managing and continuously improving service delivery forlargenumber of patients at hospital OPDs.