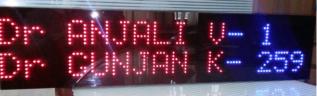

Token Display Board at Doctors Chambers

Token Display Board is provide out side the chamber or on the wall in the waiting room/ space.

When the Doctor intend to call in the next patient, the called number is displayed at this board.