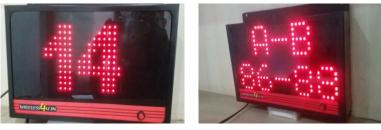

Token Display Board at Doctors Chambers

Token Display Board is provide out side the chamber or on the wall in the waiting room/ space.

When the Doctor intend to call in the next patient, the called number is displayed at this board.

There are 3 digits of 7 segment bright LED.

| ALP Nishikawa |        |      |       |      |      |         |       |     |        |     |  |
|---------------|--------|------|-------|------|------|---------|-------|-----|--------|-----|--|
| NAME          | TARGET | REAL | CYCLE | EFF. | REJ. | MONTHLY | TOTAL | MAN | M/C    | TIN |  |
| LINE          | PC     | PC   | SEC   | %    | PC   | TARGET  |       |     | STATUS |     |  |
| LINE-1        |        | 110  | 60    | 92   | 2    | 2000    | 1230  | 12  | OK     | 150 |  |
| LINE-2        |        | 110  | 60    | 92   | 2    | 2000    | 1230  | 12  | ОК     | 150 |  |
| LINE-3        | 960    | 200  | 120   | 83   | 5    | 4000    | 46    | 10  | BR     | 84  |  |
| LINE-4        | 1200   | 120  | 150   | 0    | 3    | 2000    | 840   | 10  | BR     | 847 |  |