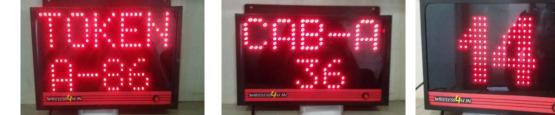

Token Display Board at Doctors Chambers

Token Display Board is provide out side the chamber or on the wall in the waiting room/ space.

When the Doctor intend to call in the next patient, the called number is displayed at this board.