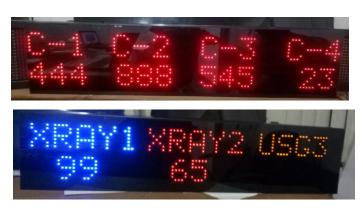

Token Display Board at Doctors Chambers

Token Display Board is provide out side the chamber or on the wall in the waiting room/ space.

When the Doctor intend to call in the next patient, the called number is displayed at this board.

There are 3 digits of 7 segment bright LED.

| ALP Nishikawa |        |      |       |      |      |         |       |     |        |     |  |
|---------------|--------|------|-------|------|------|---------|-------|-----|--------|-----|--|
| NAME          | TARGET | REAL | CYCLE | EFF. | REJ. | MONTHLY | TOTAL | MAN | M/C    | TIN |  |
| LINE          | PC     | PC   | SEC   | %    | PC   | TARGET  |       |     | STATUS |     |  |
| LINE-1        |        | 110  | 60    | 92   | 2    | 2000    | 1230  | 12  | OK     | 150 |  |
| LINE-2        |        | 110  | 60    | 92   | 2    | 2000    | 1230  | 12  | ОК     | 150 |  |
| LINE-3        | 960    | 200  | 120   | 83   | 5    | 4000    | 46    | 10  | BR     | 84  |  |
| LINE-4        | 1200   | 120  | 150   | 0    | 3    | 2000    | 840   | 10  | BR     | 847 |  |