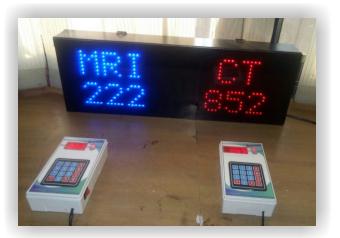

Supreme-QMS is stand alone system. it does not required any computer. It have its own CPU, Memory Chips, hardware and display.

Keypad Unit

Token Dispenser

SUPREME INTERNATIONAL offers new software based Queue Management System- OPDQSoft. It is a service toolkit for managing and continuously improving service delivery forlargenumber of patients at hospital OPDs.

Token Display Board at Doctors Chambers

Token Display Board is provide out side the chamber or on the wall in the waiting room/ space.

When the Doctor intend to call in the next patient, the called number is displayed at this board.